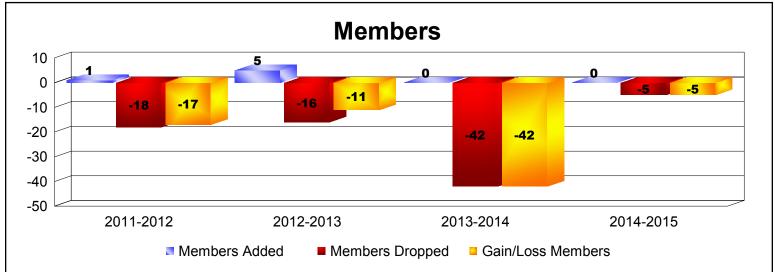

**Disbanded Districts**As of June 2015 Cumulative

| Year      | New<br>Clubs | Dropped<br>Clubs | Gain/<br>Loss<br>Clubs | New<br>Members | Charter<br>Members | Reinstate<br>Members | Transfer<br>Members | Total<br>Member<br>Added | Total<br>Members<br>Dropped | Gain/<br>Loss<br>Members |
|-----------|--------------|------------------|------------------------|----------------|--------------------|----------------------|---------------------|--------------------------|-----------------------------|--------------------------|
| 2011-2012 | 0            | -1               | -1                     | 1              | 0                  | 0                    | 0                   | 1                        | -18                         | -17                      |
| 2012-2013 | 0            | 0                | 0                      | 4              | 0                  | 1                    | 0                   | 5                        | -16                         | -11                      |
| 2013-2014 | 0            | -2               | -2                     | 0              | 0                  | 0                    | 0                   | 0                        | -42                         | -42                      |
| 2014-2015 | 0            | -2               | -2                     | 0              | 0                  | 0                    | 0                   | 0                        | -5                          | -5                       |
| Average   | 0            | -1               | -1                     | 1              | 0                  | 0                    | 0                   | 2                        | -20                         | -19                      |