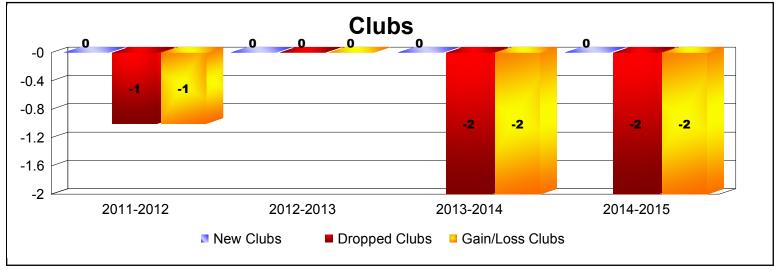

**Disbanded Districts**As of June 2015 Cumulative

| Year      | New<br>Clubs | Dropped<br>Clubs | Gain/<br>Loss<br>Clubs | New<br>Members | Charter<br>Members | Reinstate<br>Members | Transfer<br>Members | Total<br>Member<br>Added | Total<br>Members<br>Dropped | Gain/<br>Loss<br>Members |
|-----------|--------------|------------------|------------------------|----------------|--------------------|----------------------|---------------------|--------------------------|-----------------------------|--------------------------|
| 2011-2012 | 0            | -1               | -1                     | 1              | 0                  | 0                    | 0                   | 1                        | -18                         | -17                      |
| 2012-2013 | 0            | 0                | 0                      | 4              | 0                  | 1                    | 0                   | 5                        | -16                         | -11                      |
| 2013-2014 | 0            | -2               | -2                     | 0              | 0                  | 0                    | 0                   | 0                        | -42                         | -42                      |
| 2014-2015 | 0            | -2               | -2                     | 0              | 0                  | 0                    | 0                   | 0                        | -5                          | -5                       |
| Average   | 0            | -1               | -1                     | 1              | 0                  | 0                    | 0                   | 2                        | -20                         | -19                      |